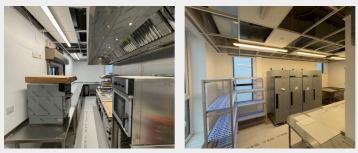

In return, we can offer heavily discounted use of our facilities\*, which comprise:

- Sully equipped kitchen, including:
  - Stainless steel worktops
  - Stainless steel refrigerators
  - Refrigerated counters
  - Deep fat fryer
  - Induction hob
  - Combi oven
  - Dishwasher
  - Potato baker
  - Convection oven
  - Merchandiser
  - Heat lamps
- Servery, prep kitchen, storage/pot wash area, staff changing, bin store
- ⊘ Approx 32-cover dining area with furniture
- Ground floor location near public entrance lobby.