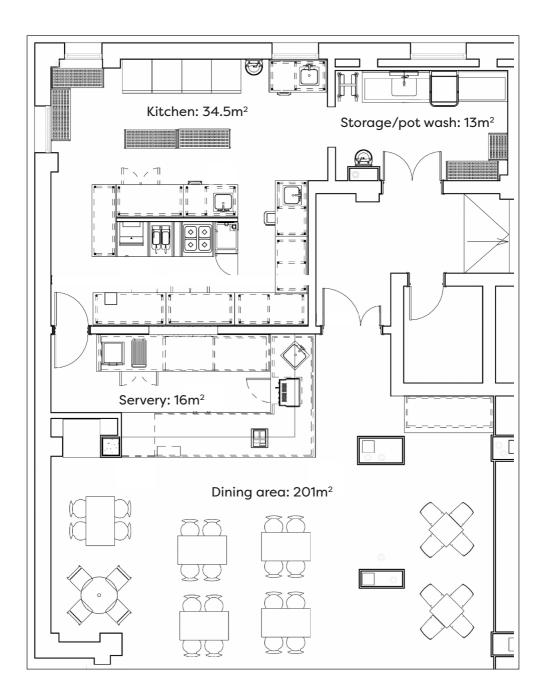

In return, we can offer heavily discounted use of our facilities\*, which comprise:

- Sully equipped kitchen, including:
  - Stainless steel worktops
  - Stainless steel refrigerators
  - Refrigerated counters
  - Deep fat fryer
  - Induction hob
  - Combi oven
  - Dishwasher
  - Potato baker
  - Convection oven
  - Merchandiser
  - Heat lamps
- Servery, prep kitchen, storage/pot wash area, staff changing, bin store
- ⊘ Approx 32-cover dining area with furniture
- Ground floor location near public entrance lobby.