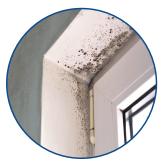

Mould forms from condensation.

#### What does it look like?

Damp has tide marks and wet patches.

Mould is small black, green or white dots

Damp and mould can smell musty.

Who is at risk?

Some people are more at risk of damp and mould than others, including: