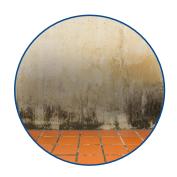

Mould forms from condensation.

#### What does it look like?

Damp has tide marks and wet patches.

Mould is small black, green or white dots

Damp and mould can smell musty.

Who is at risk?

Some people are more at risk of damp and mould than others, including: