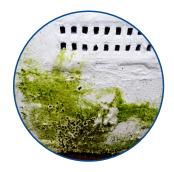

### What is damp, mould and condensation?

Rising damp or penetrative damp is caused by a building problem.

Condensation is caused by too much water in the air.

Condensation forms on mirrors, windows or cold corners.

Mould forms from condensation.