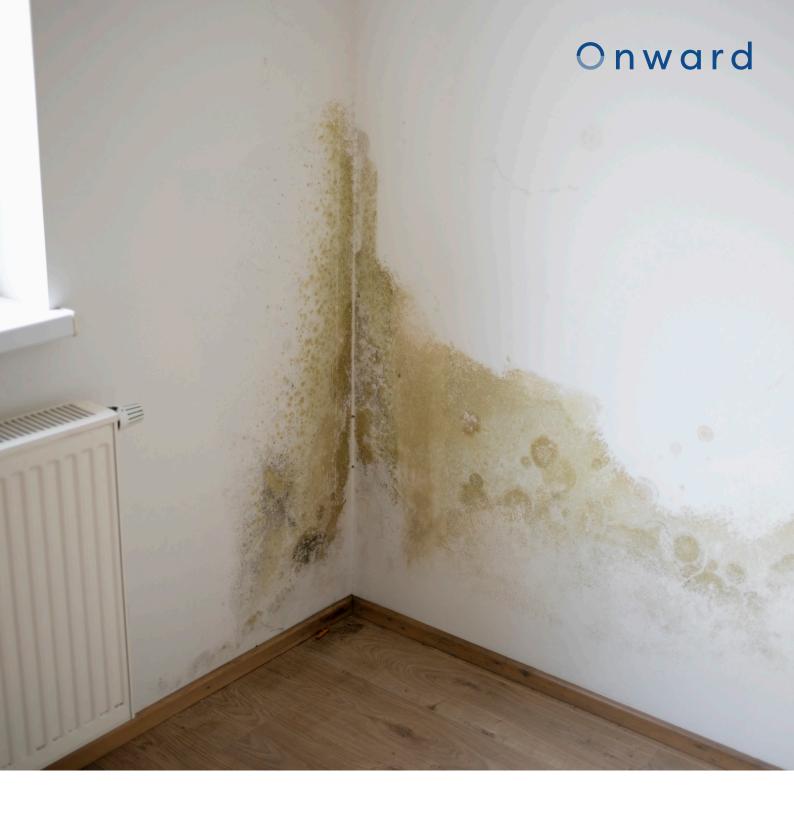

#### What does it look like?

Damp has tide marks and wet patches.

Mould is small black, green or white dots

Damp and mould can smell musty.

Who is at risk?

Some people are more at risk of damp and mould than others, including: