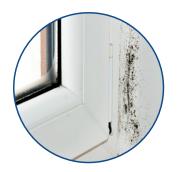

Mould forms from condensation.

#### What does it look like?

Damp has tide marks and wet patches.

Mould is small black, green or white dots

Damp and mould can smell musty.

Who is at risk?

Some people are more at risk of damp and mould than others, including: